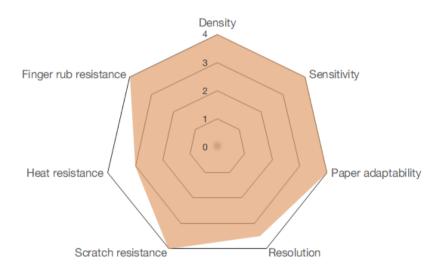

# **B115A DURABILITY**

| Density               | = | 4   |
|-----------------------|---|-----|
| Sensitivity           | = | 4   |
| Paper adaptability    | = | 4   |
| Resolution            | = | 3.5 |
| Scratch resistance    | = | 4   |
| Heat resistance       | = | 3   |
| Finger rub resistance | = | 4   |

These performances are for guidance only. Results are obtained with adapted receiving material and optimum print conditions. (Ricoh test method)