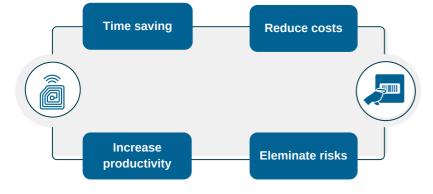

# STORAGE MANAGEMENT SOLUTION

Optimize working workflow, enhance the productivity

Storage management is vital to every business, it helps to simplify the operation workflow, save more time for essential tasks, reduce costs and increase productivity.