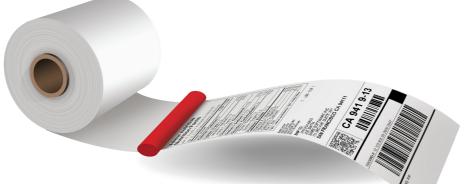

**THERMAL PRINTING TECHNOLOGY** 

Optimized the inventory management

## **DIRECT THERMAL PAPER (DT)**

The perfect paper for clearer, more accurate information transfer

#### **Key Features**

- Special surface treatment for excellent image preservation.
- Sharp, dense, complete images even when printed at high speed.
- For maintenance-free, noise-free thermal printer recording.
- Labels can be processed in the same way as ordinary plain-paper labels.
- Suitable for letterpress and other printing methods (Recommended inks are UV flexco)
- Can be stored for a long period without quality degradation.