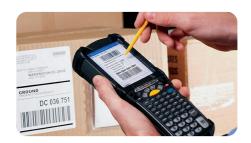

# STORAGE MANAGEMENT SOLUTION

Optimize working workflow, enhance the productivity

Storage management is vital to every business, it helps to simplify the operation workflow, save more time for essential tasks, reduce costs and increase productivity.

#### New workflow

When applying the storage management solution, every step in the entire warehouse will be tracked and controlled thanks to RFID or barcode technology.

#### **Storage Management Solution**

RFID & Barcode technology