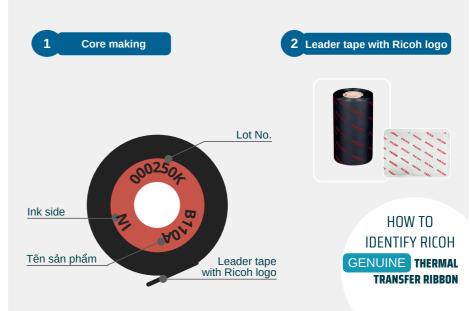

# RICOH THERMAL TRANSFER RIBBON (TTR)

Ricoh Thermal Transfer Ribbon is the result of Ricoh's long experience as a manufacturer of cutting-edge information and communications equipment. Indeed, our products are used in more than 120 countries around the world. Our advanced thermal transfer technology is designed to help you convey information more clearly and accurately, and we trust it will meet your highest standards.