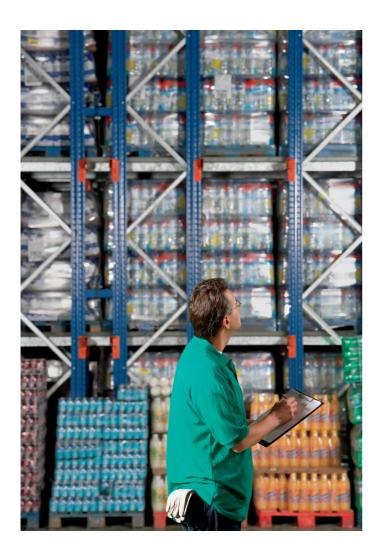

# STORAGE MANAGEMENT SOLUTION

Optimize working workflow, enhance the productivity

Storage management is vital to every business, it helps to simplify the operation workflow, save more time for essential tasks, reduce costs and increase productivity.

This process should be transparent and accurate. Enable traceability when the problem occurs.

#### Receiving

Check-in and tracking incoming products and spare parts. Ensure the accurate quantity, right condition and right time.

#### **Operation management (Office)**

Rotate the products from receiving area to the pre-determined storage area. Tracking the product location helps to reduce searching time. Accurately know the quantity of receiving and delivery products to make the purchasing decision.