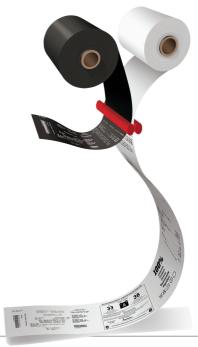

# RICOH THERMAL TRANSFER RIBBON (TTR)

Ricoh Thermal Transfer Ribbon is the result of Ricoh's long experience as a manufacturer of cutting-edge information and communications equipment. Indeed, our products are used in more than 120 countries around the world. Our advanced thermal transfer technology is designed to help you convey information more clearly and accurately, and we trust it will meet your highest standards.

| TTR Grade | Wax, Wax Resin, Resin, Care label                         |      |     |       |       |
|-----------|-----------------------------------------------------------|------|-----|-------|-------|
| Cấu tạo   | 5 layers Protect print head and reduce static electricity |      |     |       |       |
| Màu sắc   | Black                                                     | Blue | Red | Green | White |