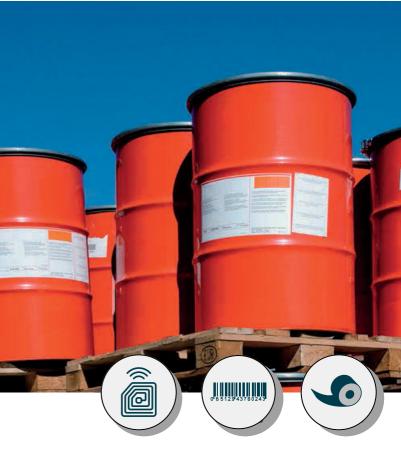

#### New workflow

When applying the storage management solution, every step in the entire warehouse will be tracked and controlled thanks to RFID or barcode technology.

#### **Storage Management Solution**

RFID & Barcode technology

### Application

Rack label - Location label

Determine the location in the warehouse

Carton box label
Determine the information of the products