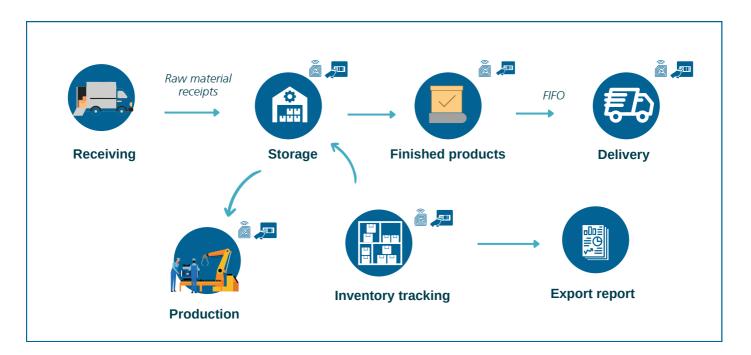

#### Receiving

Check-in and tracking incoming products and spare parts. Ensure the accurate quantity, right condition and right time.

#### **Operation management (Office)**

Rotate the products from receiving area to the pre-determined storage area. Tracking the product location helps to reduce searching time. Accurately know the quantity of receiving and delivery products to make the purchasing decision.

#### **Production**

Accurately track the production process from raw materials to finished products. Enable the traceability when problem occurs.

#### **Shipment**

Get the orders shipped. Ensure the products are transported in the right vehicle, at the right time, and with the correct information to deliver timely to customers.

#### New workflow

When applying the storage management solution, every step in the entire warehouse will be tracked and controlled thanks to RFID or barcode technology.