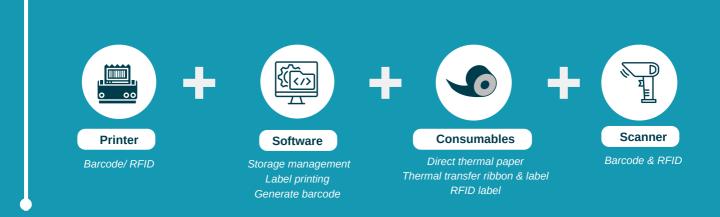

#### **Storage Management Solution**

RFID & Barcode technology

### Application

Rack label - Location label

Determine the location in the warehouse

Carton box label
Determine the information of the products